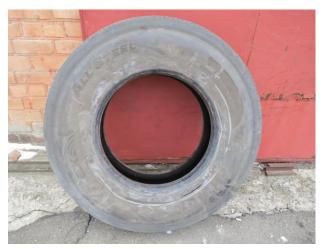

# **Appendix**

(1) From the side, the entire tire must be visible.

(3) Serial number of the tire

(4) Tire size & tread designation

(5) Photo of the tread + tread depth