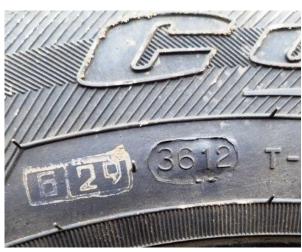

# **Appendix**

(1) From the side, the entire tire must be visible.

(3) Serial number of the tire

(4) Tire size & tread designation

(5) Photo of the tread + tread depth