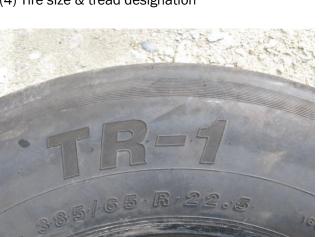

# **Appendix**

(1) From the side, the entire tire must be visible.

(3) Serial number of the tire

(4) Tire size & tread designation

(5) Photo of the tread + tread depth