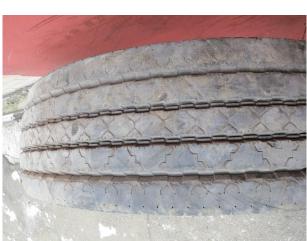

# **Appendix**

(1) From the side, the entire tire must be visible.

(3) Serial number of the tire

(4) Tire size & tread designation

(5) Photo of the tread + tread depth